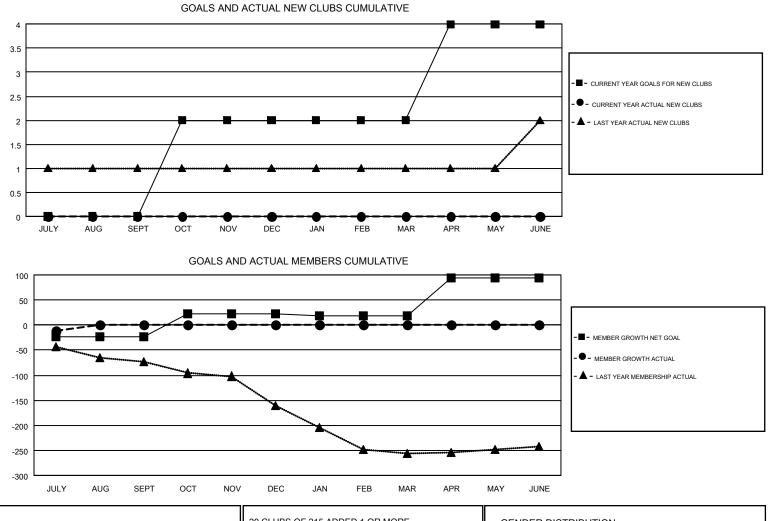

#### GMT: CARLTON LLOYD

| CM    | Γ CA | 1 |
|-------|------|---|
| Givin |      | 1 |

| Clubs<br>RESULTS FOR 2018-2019 |               |           |               | Members               |                           |                         |                                                    |
|--------------------------------|---------------|-----------|---------------|-----------------------|---------------------------|-------------------------|----------------------------------------------------|
|                                |               |           |               | RESULTS FOR 2018-2019 |                           |                         |                                                    |
| QUARTER                        | NEW CLUB GOAL | NEW CLUBS | DROPPED CLUBS | QUARTER               | MEMBER GROWTH NET<br>GOAL | MEMBER GROWTH<br>ACTUAL | DROPPED<br>MEMBERS ACTUAL<br>(including transfers) |
| JULY/AUG/SEPT                  | 0             | 0         | 1             | JULY/AUG/SEPT         | -24                       | 45                      | 53                                                 |
| OCT/NOV/DEC                    | 2             | 0         | 0             | OCT/NOV/DEC           | 46                        | 0                       | 0                                                  |
| JAN/FEB/MAR                    | 0             | 0         | 0             | JAN/FEB/MAR           | -4                        | 0                       | 0                                                  |
| APR/MAY/JUNE                   | 2             | 0         | 0             | APR/MAY/JUNE          | 76                        | 0                       | 0                                                  |